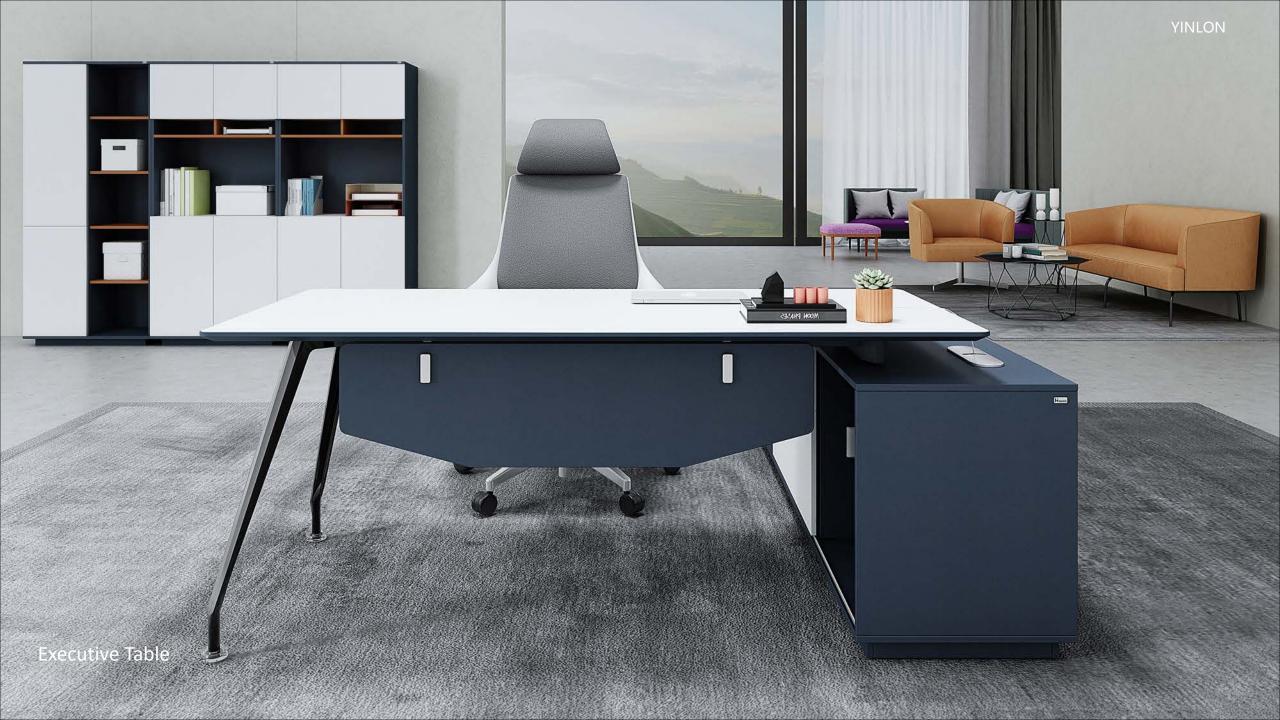

# **PRODUCT MANUAL**

Size

**Executive Table** Name JZ01B(L/R)/JZ01H(L/R) Model 2400(W)\*2136(D)\*750(H) 2800(W)\*2136(D)\*750(H)

1. Table top 50MM thickness, E1 environmental protection MFC board 60 ° bevel processing, PVC edge banding, bevel edge paint processing. 2. Cabinet 16MM thickness, E1 environmental protection MFC board, PVC banding.

3. Front plate 16MM thickness, E1 environmentally friendly MFC board, color matching treatment.

4. The stainless steel frame and the supporting legs of the cabinet are made of 1.2MM thick steel, and the surface is brushed.

5. The support legs of the main table are made of 1.2MM thick sheet metal bending technology, and the surface is electrostatically sprayed.

6. German finishing paper.

7. Smart fingerprint lock.

8. Multi-function cable box with power socket and USB interface.