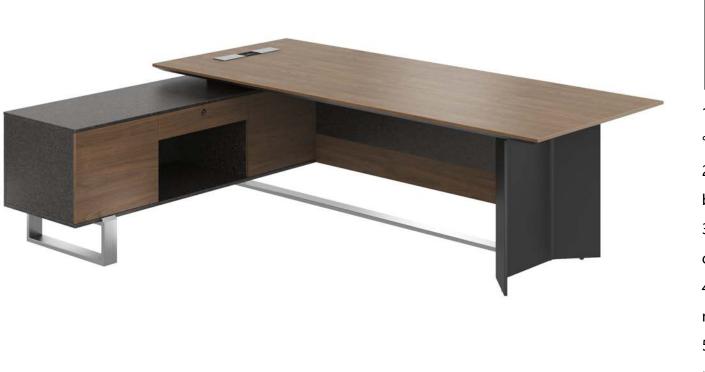

# **PRODUCT MANUAL**

Size

**Executive Table** Name JZ01B(L/R)/JZ01H(L/R) Model 2400(W)\*2136(D)\*750(H) 2800(W)\*2136(D)\*750(H)

1. Table top 50MM thickness, E1 environmental protection MFC board 60 ° bevel processing, PVC edge banding, bevel edge paint processing. 2. Cabinet 16MM thickness, E1 environmental protection MFC board, PVC banding.

3. Front plate 16MM thickness, E1 environmentally friendly MFC board, color matching treatment.

4. The stainless steel frame and the supporting legs of the cabinet are made of 1.2MM thick steel, and the surface is brushed.

5. The support legs of the main table are made of 1.2MM thick sheet metal bending technology, and the surface is electrostatically sprayed.

6. German finishing paper.

7. Smart fingerprint lock.

8. Multi-function cable box with power socket and USB interface.