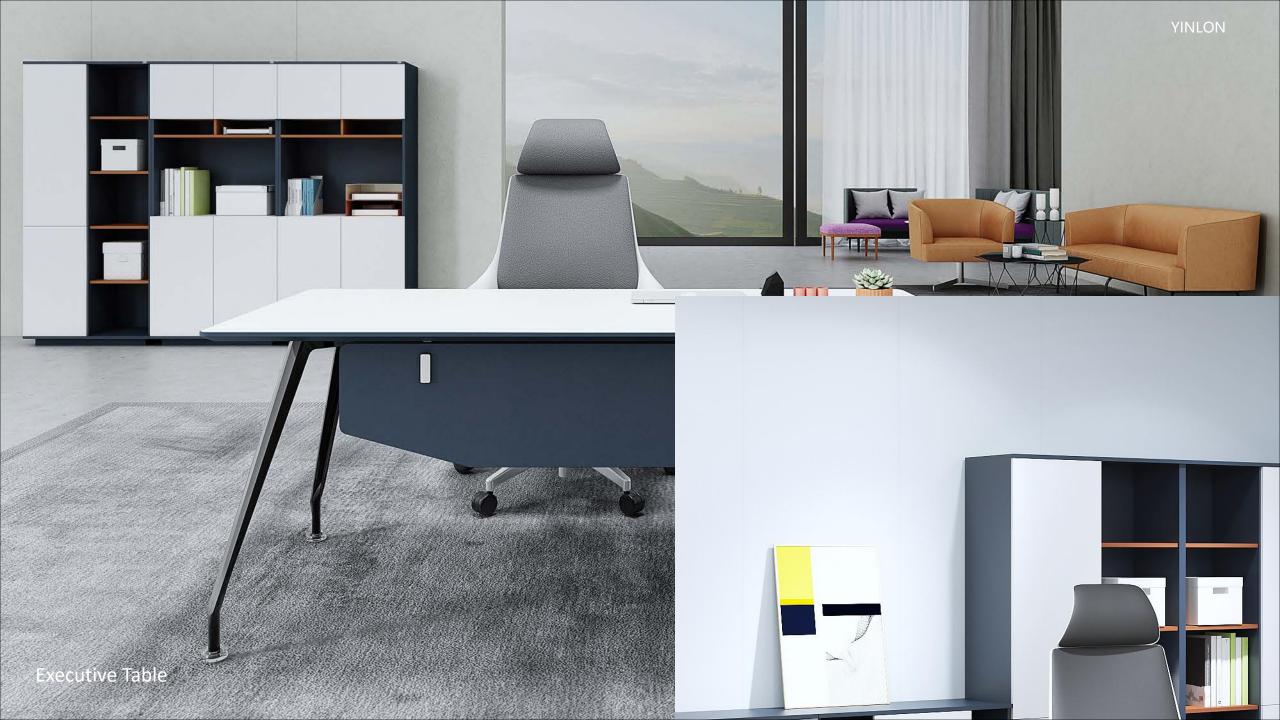

# **PRODUCT MANUAL**

Size

**Executive Table** Name JZ01B(L/R)/JZ01H(L/R) Model 2400(W)\*2136(D)\*750(H) 2800(W)\*2136(D)\*750(H)

1. Table top 50MM thickness, E1 environmental protection MFC board 60 ° bevel processing, PVC edge banding, bevel edge paint processing. 2. Cabinet 16MM thickness, E1 environmental protection MFC board, PVC banding.

3. Front plate 16MM thickness, E1 environmentally friendly MFC board, color matching treatment.

4. The stainless steel frame and the supporting legs of the cabinet are made of 1.2MM thick steel, and the surface is brushed.

5. The support legs of the main table are made of 1.2MM thick sheet metal bending technology, and the surface is electrostatically sprayed.

6. German finishing paper.

7. Smart fingerprint lock.

8. Multi-function cable box with power socket and USB interface.