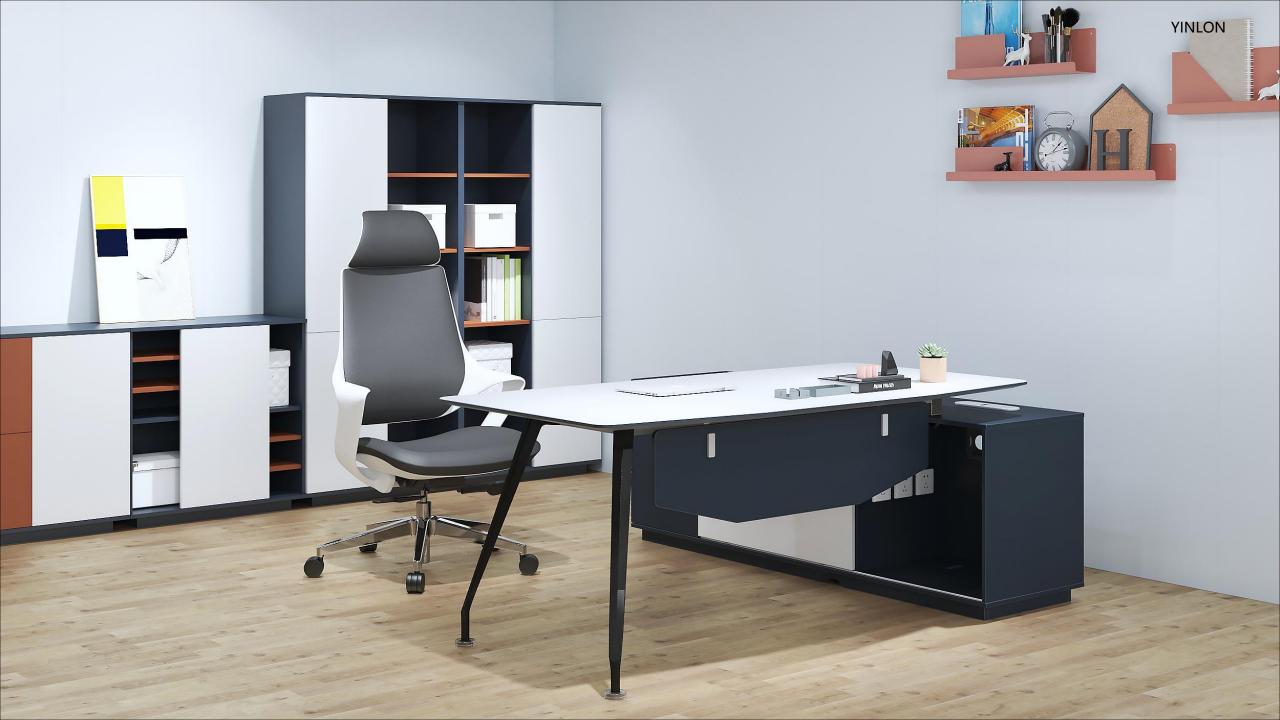

# **PRODUCT MANUAL**

Size

**Executive Table** Name JZ01B(L/R)/JZ01H(L/R) Model 2400(W)\*2136(D)\*750(H) 2800(W)\*2136(D)\*750(H)

1. Table top 50MM thickness, E1 environmental protection MFC board 60 ° bevel processing, PVC edge banding, bevel edge paint processing. 2. Cabinet 16MM thickness, E1 environmental protection MFC board, PVC banding.

3. Front plate 16MM thickness, E1 environmentally friendly MFC board, color matching treatment.

4. The stainless steel frame and the supporting legs of the cabinet are made of 1.2MM thick steel, and the surface is brushed.

5. The support legs of the main table are made of 1.2MM thick sheet metal bending technology, and the surface is electrostatically sprayed.

6. German finishing paper.

7. Smart fingerprint lock.

8. Multi-function cable box with power socket and USB interface.