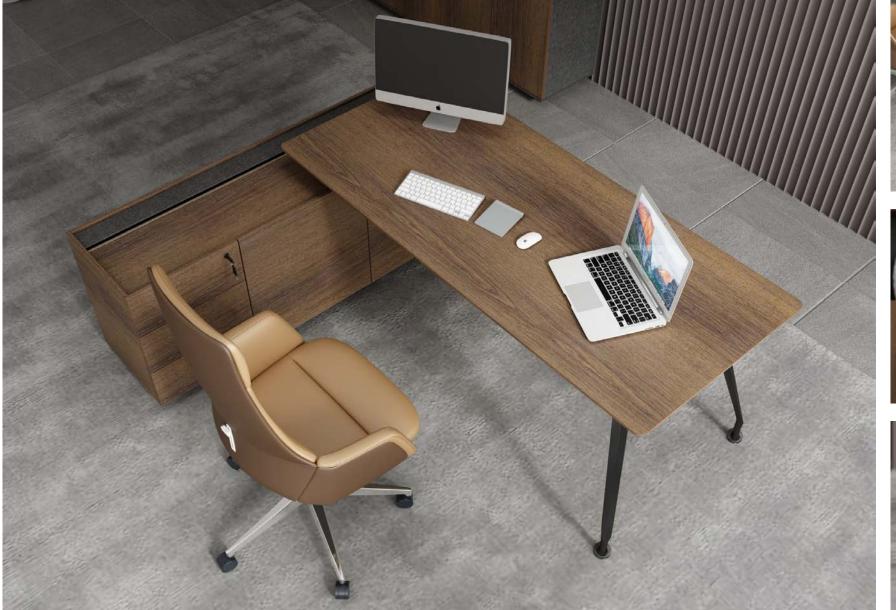

# **PRODUCT MANUAL**

Size

**Executive Table** Name JZ01B(L/R)/JZ01H(L/R) Model 2400(W)\*2136(D)\*750(H) 2800(W)\*2136(D)\*750(H)

1. Table top 50MM thickness, E1 environmental protection MFC board 60 ° bevel processing, PVC edge banding, bevel edge paint processing. 2. Cabinet 16MM thickness, E1 environmental protection MFC board, PVC banding.

3. Front plate 16MM thickness, E1 environmentally friendly MFC board, color matching treatment.

4. The stainless steel frame and the supporting legs of the cabinet are made of 1.2MM thick steel, and the surface is brushed.

5. The support legs of the main table are made of 1.2MM thick sheet metal bending technology, and the surface is electrostatically sprayed.

6. German finishing paper.

7. Smart fingerprint lock.

8. Multi-function cable box with power socket and USB interface.