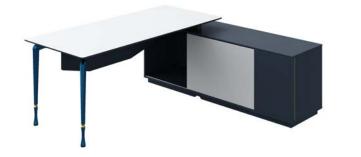

### **PRODUCT MANUAL**

Size

**Executive Table** Name GZ01 (L/R) Model 2000(W)\*1800(D)\*750(H) 2200(W)\*1800(D)\*750(H)

1. Table top 25MM thickness, E1 environmental protection MFC board with 45° beveled edge process, PVC edge banding, and beveled paint process.

2. Cabinet 16MM thickness, E1 environmental protection MFC board and PVC edge banding.

3. Front plate 16MM thickness, E1 environmental protection MFC board.

4. The support legs are made by die-casting aluminum, gun-color electroplated surface, transparent PVC injection molding adjustable legs.

5. The attached cabinet is equipped with self-developed ABS sliding line box.

6. German finishing paper for all boards.