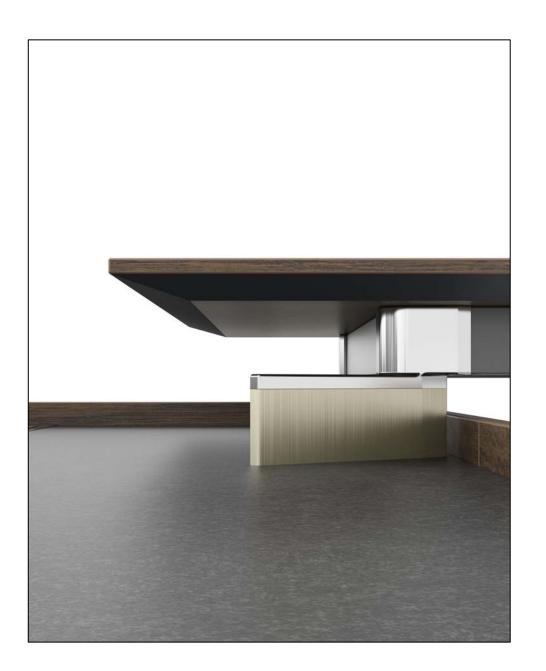

5. The support legs of the main table are made of 1.2MM thick sheet metal bending technology, and the surface is electrostatically sprayed.

6. German finishing paper.

7. Smart fingerprint lock.

8. Multi-function cable box with power socket and USB interface.

3. The stainless steel frame and the supporting legs of the cabinet are made of 1.2MM thick steel, and the surface is brushed.

4. The support legs of the main table are made of 1.2MM thick sheet metal bending technology, and the surface is electrostatically sprayed.