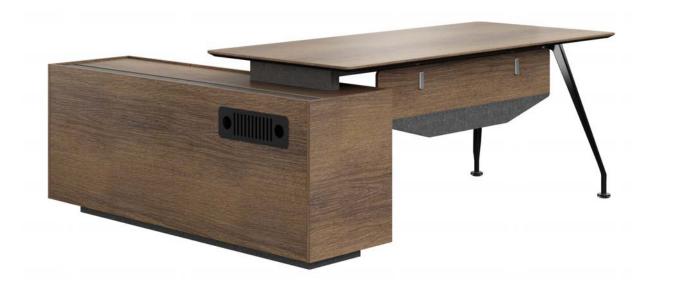

## **PRODUCT MANUAL**

Size

**Executive Table** Name DZ01B(L/R)/DZ01H(L/R) Model 1800(W)\*2000(D)\*750(H) 2000(W)\*2100(D)\*750(H)

1. Table top 50MM thickness, E1 environmental protection MFC board 60 ° bevel processing, PVC edge banding, bevel edge paint processing. 2. Removable cabinet 16MM thickness, E1 environmental protection MFC board, PVC banding.

3. Front plate 16MM thickness, E1 environmentally friendly MFC board, color matching treatment.

4. The aluminum alloy connector is integrally formed with electroplated surface.

5. The support legs are made of aluminum, the surface is brushed, and the bottom is made of transparent PC

6. German finishing paper.

- 7. Smart fingerprint lock.
- 8. Cabinet flip cable box with brush.

**PRODUC TMANUAL** 

Executive Table DZ02B(L/R)/DZ02H(L/R) 2000(W)\*1800(D)\*750(H) 2400(W)\*1800(D)\*750(H)