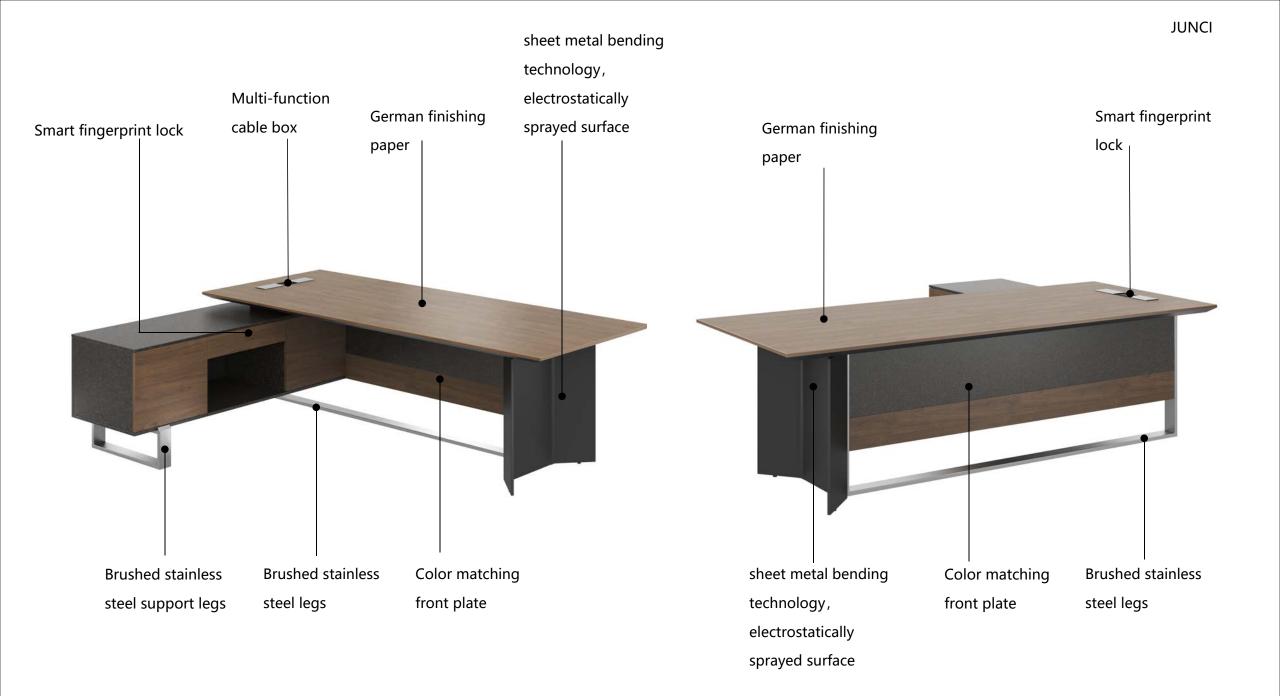

# **PRODUCT MANUAL**

Size

**Executive Table** Name JZ01B(L/R)/JZ01H(L/R) Model 2400(W)\*2136(D)\*750(H) 2800(W)\*2136(D)\*750(H)

1. Table top 50MM thickness, E1 environmental protection MFC board 60 ° bevel processing, PVC edge banding, bevel edge paint processing. 2. Cabinet 16MM thickness, E1 environmental protection MFC board, PVC banding.

3. Front plate 16MM thickness, E1 environmentally friendly MFC board, color matching treatment.

4. The stainless steel frame and the supporting legs of the cabinet are made of 1.2MM thick steel, and the surface is brushed.

5. The support legs of the main table are made of 1.2MM thick sheet metal bending technology, and the surface is electrostatically sprayed.

6. German finishing paper.

7. Smart fingerprint lock.

8. Multi-function cable box with power socket and USB interface.