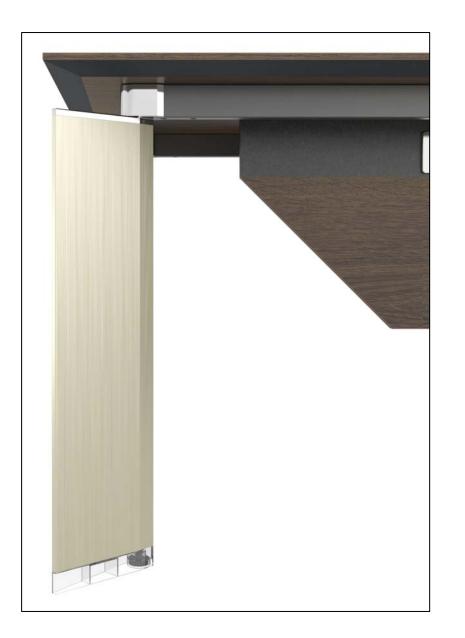

5. The support legs of the main table are made of 1.2MM thick sheet metal bending technology, and the surface is electrostatically sprayed.

6. German finishing paper.

7. Smart fingerprint lock.

8. Multi-function cable box with power socket and USB interface.

3. The stainless steel frame and the supporting legs of the cabinet are made of 1.2MM thick steel, and the surface is brushed.

4. The support legs of the main table are made of 1.2MM thick sheet metal bending technology, and the surface is electrostatically sprayed.