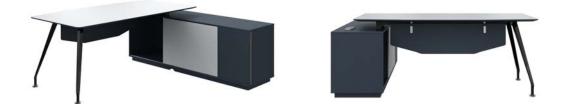

# **PRODUCT MANUAL**

Size

**Executive Table** Name JZ01B(L/R)/JZ01H(L/R) Model 2400(W)\*2136(D)\*750(H) 2800(W)\*2136(D)\*750(H)

1. Table top 50MM thickness, E1 environmental protection MFC board 60 ° bevel processing, PVC edge banding, bevel edge paint processing. 2. Cabinet 16MM thickness, E1 environmental protection MFC board, PVC banding.

3. Front plate 16MM thickness, E1 environmentally friendly MFC board, color matching treatment.

4. The stainless steel frame and the supporting legs of the cabinet are made of 1.2MM thick steel, and the surface is brushed.

5. The support legs of the main table are made of 1.2MM thick sheet metal bending technology, and the surface is electrostatically sprayed.

6. German finishing paper.

7. Smart fingerprint lock.

8. Multi-function cable box with power socket and USB interface.