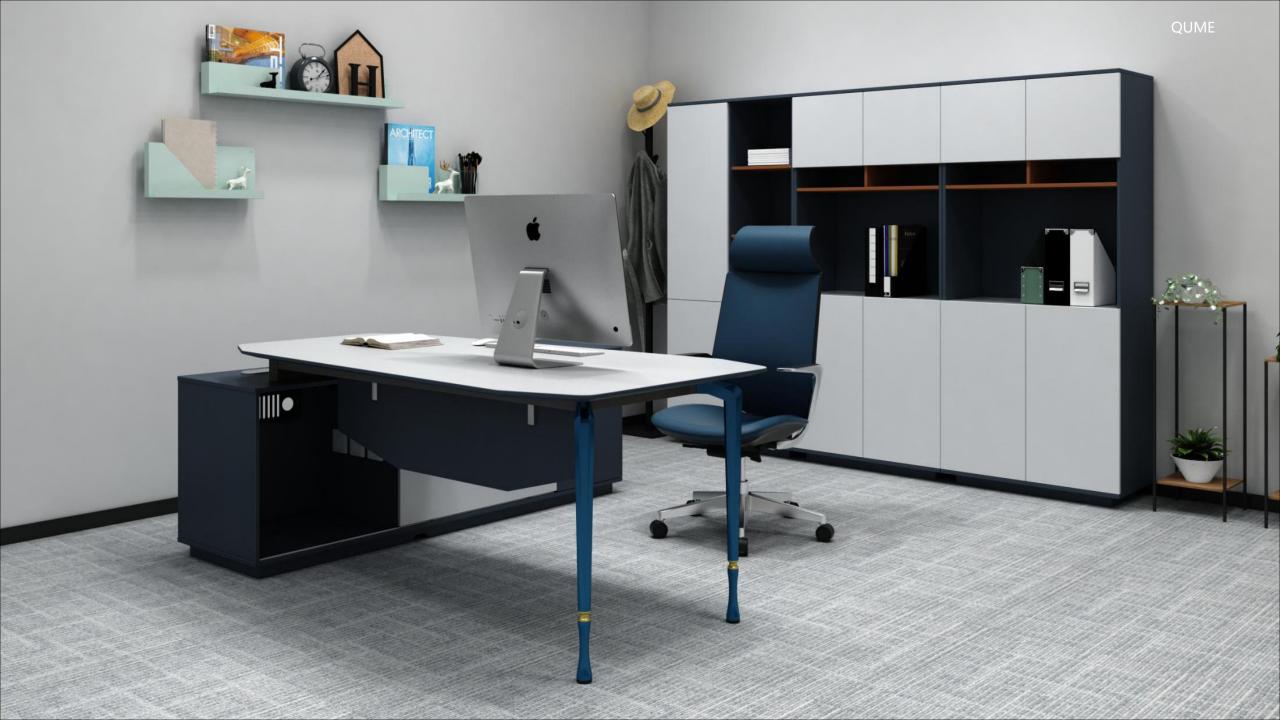

# **PRODUCT MANUAL**

Size

**Executive Table** Name JZ01B(L/R)/JZ01H(L/R) Model 2400(W)\*2136(D)\*750(H) 2800(W)\*2136(D)\*750(H)

1. Table top 50MM thickness, E1 environmental protection MFC board 60 ° bevel processing, PVC edge banding, bevel edge paint processing. 2. Cabinet 16MM thickness, E1 environmental protection MFC board, PVC banding.

3. Front plate 16MM thickness, E1 environmentally friendly MFC board, color matching treatment.

4. The stainless steel frame and the supporting legs of the cabinet are made of 1.2MM thick steel, and the surface is brushed.

5. The support legs of the main table are made of 1.2MM thick sheet metal bending technology, and the surface is electrostatically sprayed.

6. German finishing paper.

7. Smart fingerprint lock.

8. Multi-function cable box with power socket and USB interface.