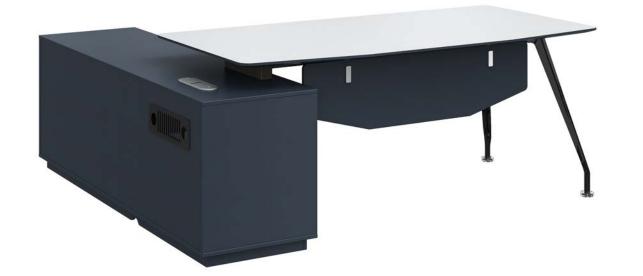

# **PRODUCT MANUAL**

Size

**Executive Table** Name JZ01B(L/R)/JZ01H(L/R) Model 2400(W)\*2136(D)\*750(H) 2800(W)\*2136(D)\*750(H)

1. Table top 50MM thickness, E1 environmental protection MFC board 60 ° bevel processing, PVC edge banding, bevel edge paint processing. 2. Cabinet 16MM thickness, E1 environmental protection MFC board, PVC banding.

3. Front plate 16MM thickness, E1 environmentally friendly MFC board, color matching treatment.

4. The stainless steel frame and the supporting legs of the cabinet are made of 1.2MM thick steel, and the surface is brushed.

5. The support legs of the main table are made of 1.2MM thick sheet metal bending technology, and the surface is electrostatically sprayed.

6. German finishing paper.

7. Smart fingerprint lock.

8. Multi-function cable box with power socket and USB interface.