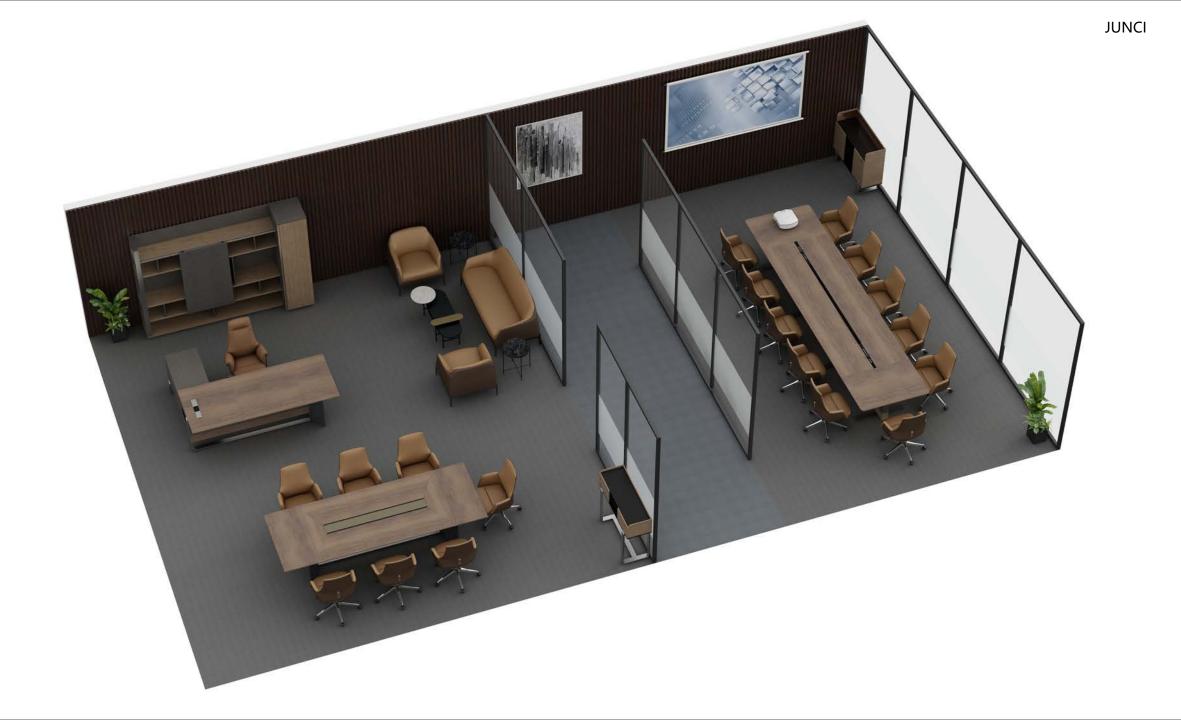

JZ01

JUNCI





# **PRODUCT MANUAL**

Size



**Executive Table** Name JZ01B(L/R)/JZ01H(L/R) Model 2400(W)\*2136(D)\*750(H) 2800(W)\*2136(D)\*750(H)

1. Table top 50MM thickness, E1 environmental protection MFC board 60 ° bevel processing, PVC edge banding, bevel edge paint processing. 2. Cabinet 16MM thickness, E1 environmental protection MFC board, PVC banding.

3. Front plate 16MM thickness, E1 environmentally friendly MFC board, color matching treatment.

4. The stainless steel frame and the supporting legs of the cabinet are made of 1.2MM thick steel, and the surface is brushed.

5. The support legs of the main table are made of 1.2MM thick sheet metal bending technology, and the surface is electrostatically sprayed.

6. German finishing paper.

7. Smart fingerprint lock.

8. M