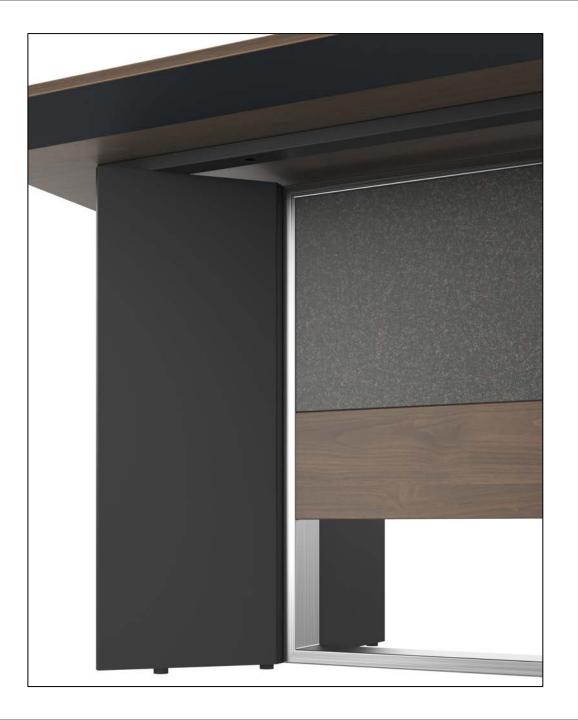

3. Front plate 16MM thickness, E1 environmentally friendly MFC board, color matching treatment.

4. The stainless steel frame and the supporting legs of the cabinet are made of 1.2MM thick steel, and the surface is brushed.

5. The support legs of the main table are made of 1.2MM thick sheet metal bending technology, and the surface is electrostatically sprayed.

6. German finishing paper.

7. Smart fingerprint lock.

8. Multi-function cable box with power socket and USB interface.