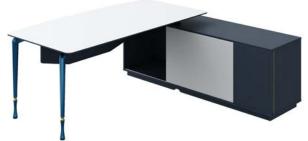

### **PRODUCT MANUAL**

Size

**Executive Table** Name GZ02 (L/R) Model 1800(W)\*1600(D)\*750(H) 2000(W)\*1600(D)\*750(H)

1. Table top 25MM thickness, E1 environmental protection MFC board with 45 ° beveled edge process, PVC edge banding, and beveled paint process. 2. Cabinet 16MM thickness, E1 environmental protection MFC board and PVC edge banding.

3. Front plate 16MM thickness, E1 environmental protection MFC board. 4. The support legs are made by die-casting aluminum, gun-color electroplated surface, transparent PVC injection molding adjustable legs. 5. Cabinet flip cable box with brush.

6. German finishing paper for all boards.