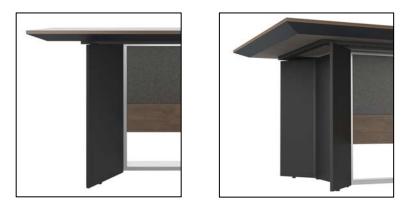

# **PRODUCT MANUAL**

Size

**Executive Table** Name JZ01B(L/R)/JZ01H(L/R) Model 2400(W)\*2136(D)\*750(H) 2800(W)\*2136(D)\*750(H)

1. Table top 50MM thickness, E1 environmental protection MFC board 60 ° bevel processing, PVC edge banding, bevel edge paint processing. 2. Cabinet 16MM thickness, E1 environmental protection MFC board, PVC banding.

3. Front plate 16MM thickness, E1 environmentally friendly MFC board, color matching treatment.

4. The stainless steel frame and the supporting legs of the cabinet are made of 1.2MM thick steel, and the surface is brushed.

5. The support legs of the main table are made of 1.2MM thick sheet metal bending technology, and the surface is electrostatically sprayed.

6. German finishing paper.

7. Smart fingerprint lock.

8. Multi-function cable box with power socket and USB interface.