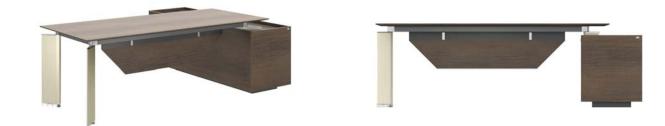

# **PRODUCT MANUAL**

Size

**Executive Table** Name JZ01B(L/R)/JZ01H(L/R) Model 2400(W)\*2136(D)\*750(H) 2800(W)\*2136(D)\*750(H)

1. Table top 50MM thickness, E1 environmental protection MFC board 60 ° bevel processing, PVC edge banding, bevel edge paint processing. 2. Cabinet 16MM thickness, E1 environmental protection MFC board, PVC banding.

3. Front plate 16MM thickness, E1 environmentally friendly MFC board, color matching treatment.

4. The stainless steel frame and the supporting legs of the cabinet are made of 1.2MM thick steel, and the surface is brushed.

5. The support legs of the main table are made of 1.2MM thick sheet metal bending technology, and the surface is electrostatically sprayed.

6. German finishing paper.

7. Smart fingerprint lock.

8. Multi-function cable box with power socket and USB interface.