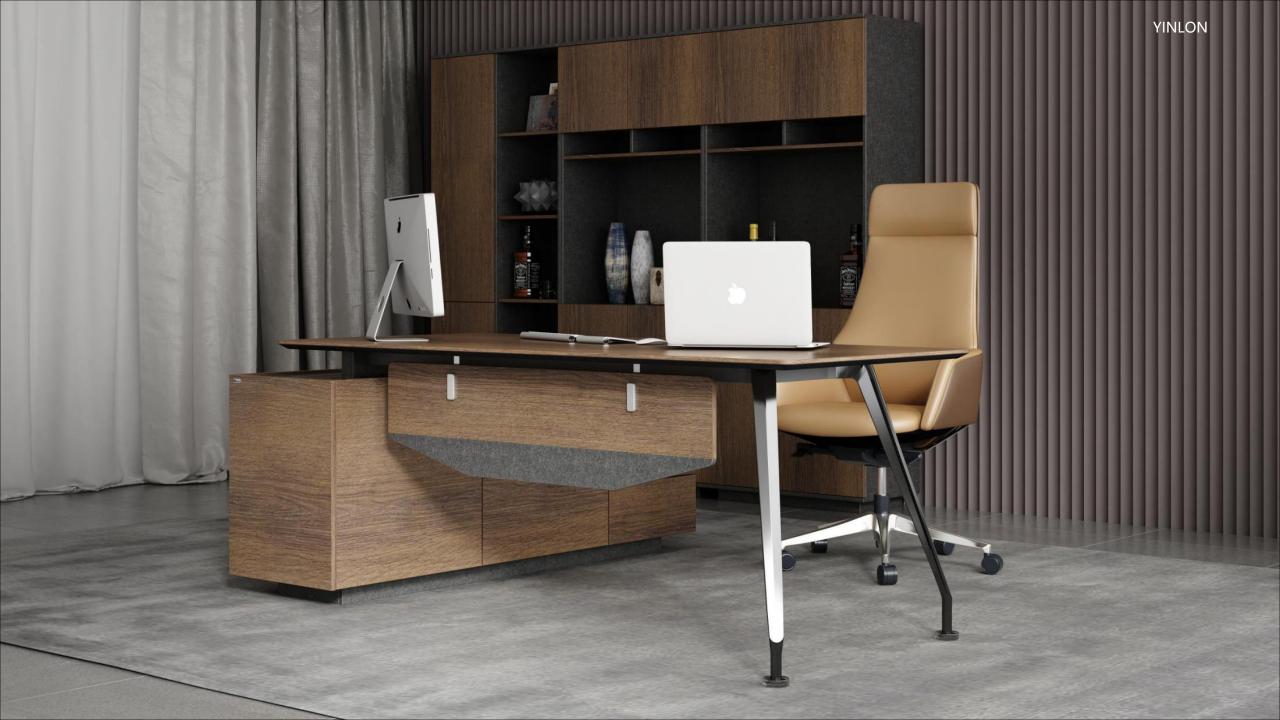

## **PRODUCT MANUAL**

Size

**Executive Table** Name DZ01B(L/R)/DZ01H(L/R) Model 1800(W)\*2000(D)\*750(H) 2000(W)\*2100(D)\*750(H)

1. Table top 50MM thickness, E1 environmental protection MFC board 60 ° bevel processing, PVC edge banding, bevel edge paint processing. 2. Removable cabinet 16MM thickness, E1 environmental protection MFC board, PVC banding.

3. Front plate 16MM thickness, E1 environmentally friendly MFC board, color matching treatment.

4. The aluminum alloy connector is integrally formed with electroplated surface.

5. The support legs are made of aluminum, the surface is brushed, and the bottom is made of transparent PC

6. German finishing paper.

- 7. Smart fingerprint lock.
- 8. Cabinet flip cable box with brush.

**PRODUC TMANUAL** 

Executive Table DZ02B(L/R)/DZ02H(L/R) 2000(W)\*1800(D)\*750(H) 2400(W)\*1800(D)\*750(H)