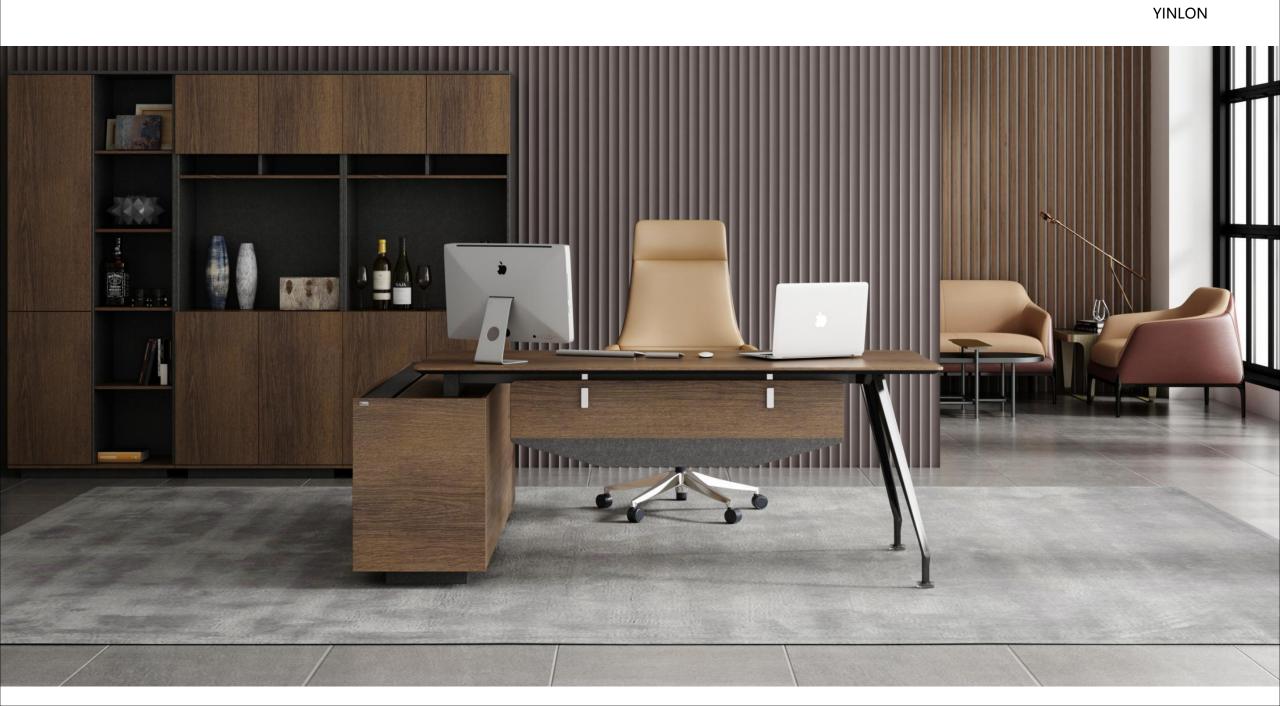

## **PRODUCT MANUAL**

Size

**Executive Table** Name DZ01B(L/R)/DZ01H(L/R) Model 1800(W)\*2000(D)\*750(H) 2000(W)\*2100(D)\*750(H)

1. Table top 50MM thickness, E1 environmental protection MFC board 60 ° bevel processing, PVC edge banding, bevel edge paint processing. 2. Removable cabinet 16MM thickness, E1 environmental protection MFC board, PVC banding.

3. Front plate 16MM thickness, E1 environmentally friendly MFC board, color matching treatment.

4. The aluminum alloy connector is integrally formed with electroplated surface.

5. The support legs are made of aluminum, the surface is brushed, and the bottom is made of transparent PC

6. German finishing paper.

- 7. Smart fingerprint lock.
- 8. Cabinet flip cable box with brush.

**PRODUC TMANUAL** 

Executive Table DZ02B(L/R)/DZ02H(L/R) 2000(W)\*1800(D)\*750(H) 2400(W)\*1800(D)\*750(H)