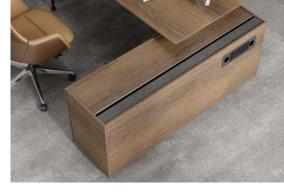

# **PRODUCT MANUAL**

Size

**Executive Table** Name JZ01B(L/R)/JZ01H(L/R) Model 2400(W)\*2136(D)\*750(H) 2800(W)\*2136(D)\*750(H)

1. Table top 50MM thickness, E1 environmental protection MFC board 60 ° bevel processing, PVC edge banding, bevel edge paint processing. 2. Cabinet 16MM thickness, E1 environmental protection MFC board, PVC banding.

3. Front plate 16MM thickness, E1 environmentally friendly MFC board, color matching treatment.

4. The stainless steel frame and the supporting legs of the cabinet are made of 1.2MM thick steel, and the surface is brushed.

5. The support legs of the main table are made of 1.2MM thick sheet metal bending technology, and the surface is electrostatically sprayed.

6. German finishing paper.

7. Smart fingerprint lock.

8. Multi-function cable box with power socket and USB interface.