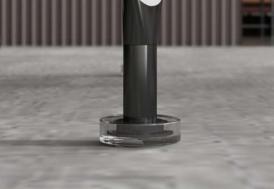

2. Cabinet 16MM thickness, E1 environmental protection MFC board and PVC edge banding.

3. Front plate 16MM thickness, E1 environmental protection MFC board.

4. The support legs are made by die-casting aluminum, after painting, with oil sprayed surface.

2. Cabinet 16MM thickness, E1 environmental protection MFC board and PVC edge banding.

3. Front plate 16MM thickness, E1 environmental protection MFC board.

4. The support legs are made by die-casting aluminum, gun-color electroplated surface, transparent PVC injection molding adjustable legs.

3. Front plate 16MM thickness, E1 environmental protection MFC board. 4. The support legs are made by die-casting aluminum, gun-color electroplated surface, transparent PVC injection molding adjustable legs. 5. Cabinet flip cable box with brush.