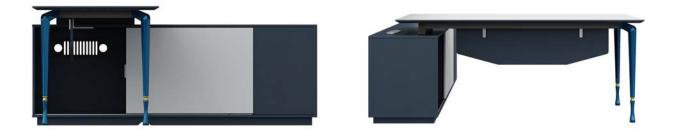

# **PRODUCT MANUAL**

Size

**Executive Table** Name JZ01B(L/R)/JZ01H(L/R) Model 2400(W)\*2136(D)\*750(H) 2800(W)\*2136(D)\*750(H)

1. Table top 50MM thickness, E1 environmental protection MFC board 60 ° bevel processing, PVC edge banding, bevel edge paint processing. 2. Cabinet 16MM thickness, E1 environmental protection MFC board, PVC banding.

3. Front plate 16MM thickness, E1 environmentally friendly MFC board, color matching treatment.

4. The stainless steel frame and the supporting legs of the cabinet are made of 1.2MM thick steel, and the surface is brushed.

5. The support legs of the main table are made of 1.2MM thick sheet metal bending technology, and the surface is electrostatically sprayed.

6. German finishing paper.

7. Smart fingerprint lock.

8. Multi-function cable box with power socket and USB interface.