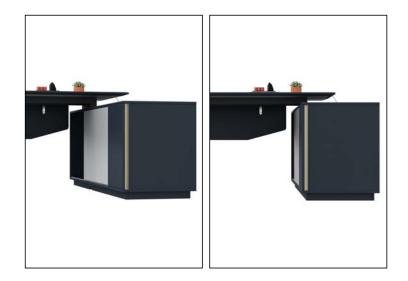

3. Front plate 16MM thickness, E1 environmentally friendly MFC board, color matching treatment.

4. The stainless steel frame and the supporting legs of the cabinet are made of 1.2MM thick steel, and the surface is brushed.

3. Front plate 16MM thickness, E1 environmentally friendly MFC board, color matching treatment.

4. The aluminum alloy connector is integrally formed with electroplated surface.

5. The support legs are made of aluminum, the surface is brushed, and the bottom is made of transparent PC