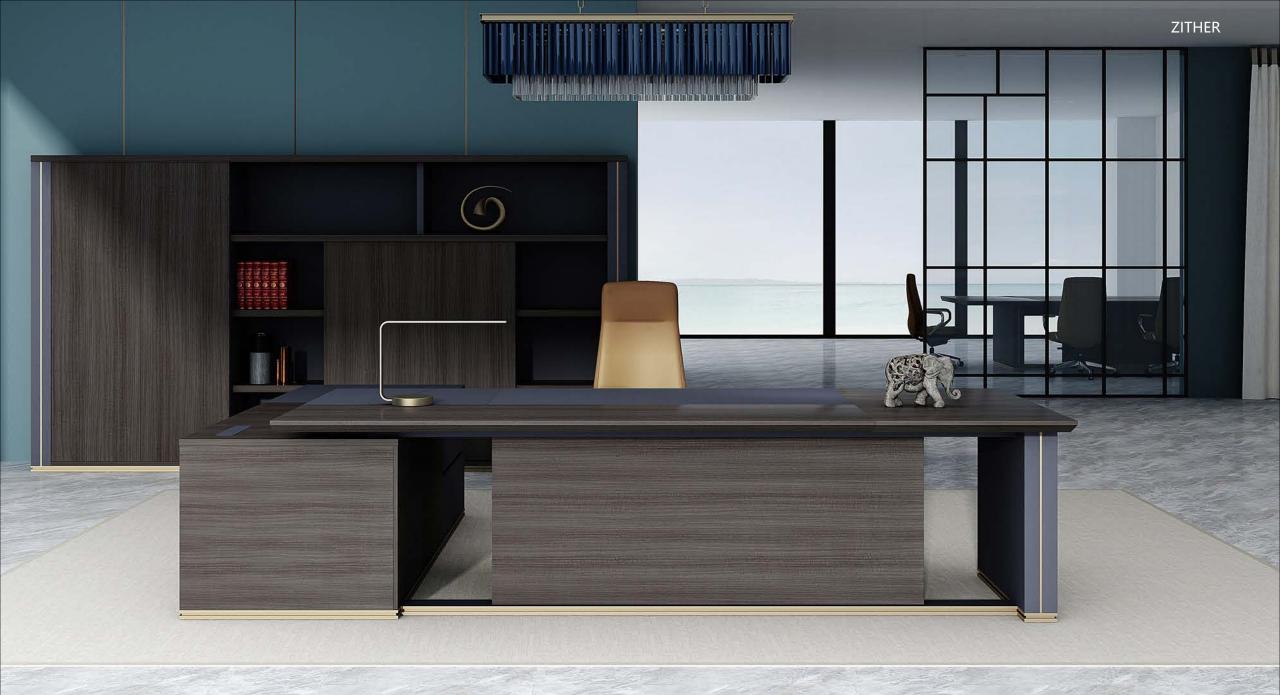

## **PRODUCT MANUAL**

Size

**Executive Table** Name DZ01B(L/R)/DZ01H(L/R) Model 1800(W)\*2000(D)\*750(H) 2000(W)\*2100(D)\*750(H)

1. Table top 50MM thickness, E1 environmental protection MFC board 60 ° bevel processing, PVC edge banding, bevel edge paint processing. 2. Removable cabinet 16MM thickness, E1 environmental protection MFC board, PVC banding.

3. Front plate 16MM thickness, E1 environmentally friendly MFC board, color matching treatment.

4. The aluminum alloy connector is integrally formed with electroplated surface.

5. The support legs are made of aluminum, the surface is brushed, and the bottom is made of transparent PC

6. German finishing paper.

- 7. Smart fingerprint lock.
- 8. Cabinet flip cable box with brush.

**PRODUC TMANUAL** 

Executive Table DZ02B(L/R)/DZ02H(L/R) 2000(W)\*1800(D)\*750(H) 2400(W)\*1800(D)\*750(H)