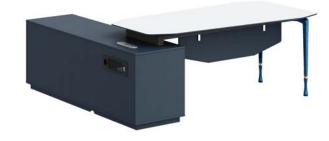

# **PRODUCT MANUAL**

Size

**Executive Table** Name JZ01B(L/R)/JZ01H(L/R) Model 2400(W)\*2136(D)\*750(H) 2800(W)\*2136(D)\*750(H)

1. Table top 50MM thickness, E1 environmental protection MFC board 60 ° bevel processing, PVC edge banding, bevel edge paint processing. 2. Cabinet 16MM thickness, E1 environmental protection MFC board, PVC banding.

3. Front plate 16MM thickness, E1 environmentally friendly MFC board, color matching treatment.

4. The stainless steel frame and the supporting legs of the cabinet are made of 1.2MM thick steel, and the surface is brushed.

5. The support legs of the main table are made of 1.2MM thick sheet metal bending technology, and the surface is electrostatically sprayed.

6. German finishing paper.

7. Smart fingerprint lock.

8. Multi-function cable box with power socket and USB interface.