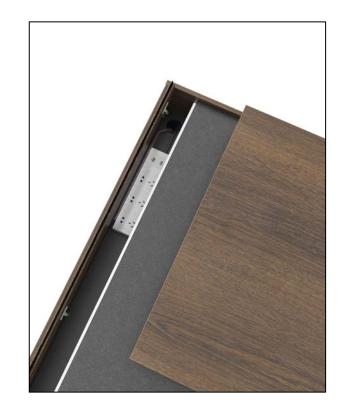

5. The support legs of the main table are made of 1.2MM thick sheet metal bending technology, and the surface is electrostatically sprayed.

6. German finishing paper.

7. Smart fingerprint lock.

8. Multi-function cable box with power socket and USB interface.

6. German finishing paper.

- 7. Smart fingerprint lock.
- 8. Cabinet flip cable box with brush.

**PRODUC TMANUAL** 

Executive Table DZ02B(L/R)/DZ02H(L/R) 2000(W)\*1800(D)\*750(H) 2400(W)\*1800(D)\*750(H)