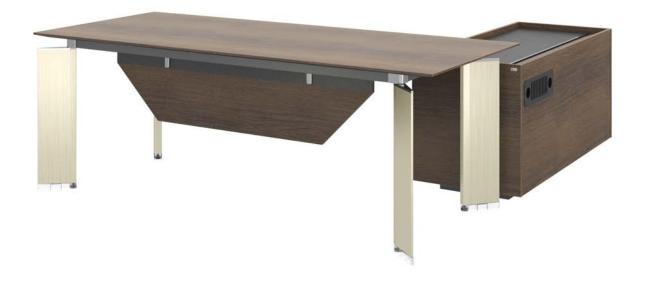

## **PRODUCT MANUAL**

Size

**Executive Table** Name DZ01B(L/R)/DZ01H(L/R) Model 1800(W)\*2000(D)\*750(H) 2000(W)\*2100(D)\*750(H)

1. Table top 50MM thickness, E1 environmental protection MFC board 60 ° bevel processing, PVC edge banding, bevel edge paint processing. 2. Removable cabinet 16MM thickness, E1 environmental protection MFC board, PVC banding.

3. Front plate 16MM thickness, E1 environmentally friendly MFC board, color matching treatment.

4. The aluminum alloy connector is integrally formed with electroplated surface.

5. The support legs are made of aluminum, the surface is brushed, and the bottom is made of transparent PC

6. German finishing paper.

- 7. Smart fingerprint lock.
- 8. Cabinet flip cable box with brush.

**PRODUC TMANUAL** 

Executive Table DZ02B(L/R)/DZ02H(L/R) 2000(W)\*1800(D)\*750(H) 2400(W)\*1800(D)\*750(H)