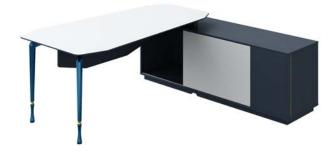

# **PRODUCT MANUAL**

Size

**Executive Table** Name JZ01B(L/R)/JZ01H(L/R) Model 2400(W)\*2136(D)\*750(H) 2800(W)\*2136(D)\*750(H)

1. Table top 50MM thickness, E1 environmental protection MFC board 60 ° bevel processing, PVC edge banding, bevel edge paint processing. 2. Cabinet 16MM thickness, E1 environmental protection MFC board, PVC banding.

3. Front plate 16MM thickness, E1 environmentally friendly MFC board, color matching treatment.

4. The stainless steel frame and the supporting legs of the cabinet are made of 1.2MM thick steel, and the surface is brushed.

5. The support legs of the main table are made of 1.2MM thick sheet metal bending technology, and the surface is electrostatically sprayed.

6. German finishing paper.

7. Smart fingerprint lock.

8. Multi-function cable box with power socket and USB interface.