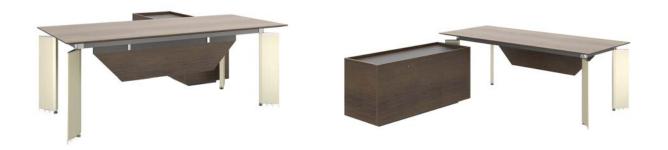

 Table top 50MM thickness, E1 environmental protection MFC board 60 ° bevel processing, PVC edge banding, bevel edge paint processing.
Removable cabinet 16MM thickness, E1 environmental protection MFC board, PVC banding.

3. Front plate 16MM thickness, E1 environmentally friendly MFC board, color matching treatment.

4. The aluminum alloy connector is integrally formed with electroplated surface.

5. The support legs are made of aluminum, the surface is brushed, and the bottom is made of transparent PC

6. German finishing paper.

7. Smart fingerprint lock.

#### 8. Cabinet flip cable box with brush.