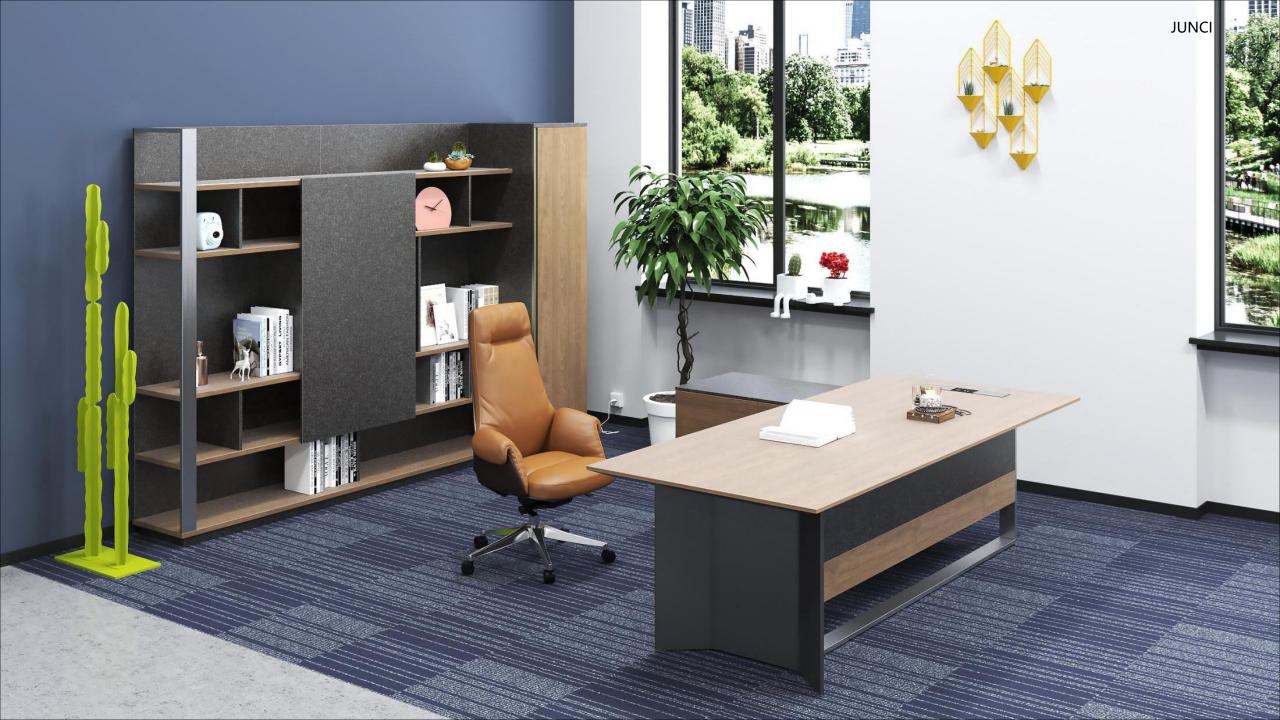

JZ01

JUNCI





# **PRODUCT MANUAL**

Size



**Executive Table** Name JZ01B(L/R)/JZ01H(L/R) Model 2400(W)\*2136(D)\*750(H) 2800(W)\*2136(D)\*750(H)

1. Table top 50MM thickness, E1 environmental protection MFC board 60 ° bevel processing, PVC edge banding, bevel edge paint processing. 2. Cabinet 16MM thickness, E1 environmental protection MFC board, PVC banding.

3. Front plate 16MM thickness, E1 environmentally friendly MFC board, color matching treatment.

4. The stainless steel frame and the supporting legs of the cabinet are made of 1.2MM thick steel, and the surface is brushed.

5. The support legs of the main table are made of 1.2MM thick sheet metal bending technology, and the surface is electrostatically sprayed.

6. German finishing paper.

7. Smart fingerprint lock.

8. Mul