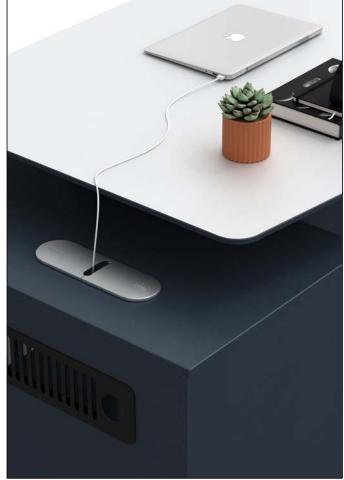

5. The support legs of the main table are made of 1.2MM thick sheet metal bending technology, and the surface is electrostatically sprayed.

6. German finishing paper.

7. Smart fingerprint lock.

8. Multi-function cable box with power socket and USB interface.

6. German finishing paper.

- 7. Smart fingerprint lock.
- 8. Cabinet flip cable box with brush.

**PRODUC TMANUAL** 

Executive Table DZ02B(L/R)/DZ02H(L/R) 2000(W)\*1800(D)\*750(H) 2400(W)\*1800(D)\*750(H)