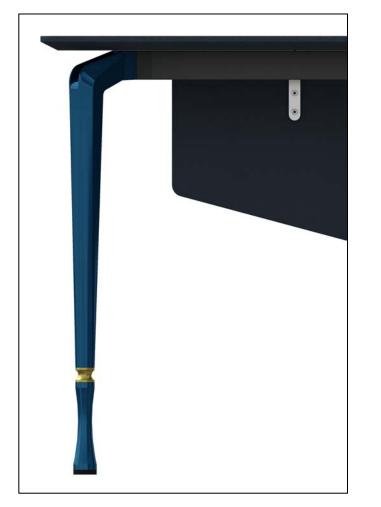

5. The support legs of the main table are made of 1.2MM thick sheet metal bending technology, and the surface is electrostatically sprayed.

6. German finishing paper.

7. Smart fingerprint lock.

8. Multi-function cable box with power socket and USB interface.

3. The stainless steel frame and the supporting legs of the cabinet are made of 1.2MM thick steel, and the surface is brushed.

4. The support legs of the main table are made of 1.2MM thick sheet metal bending technology, and the surface is electrostatically sprayed.