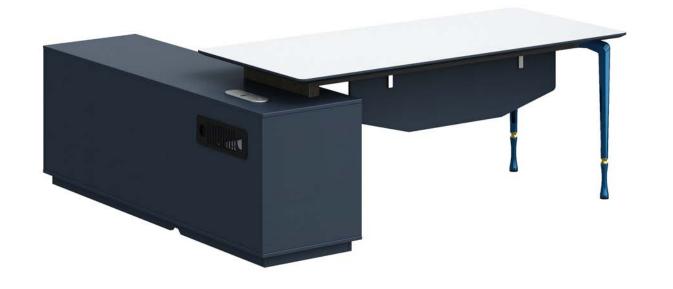

# **PRODUCT MANUAL**

Size

**Executive Table** Name JZ01B(L/R)/JZ01H(L/R) Model 2400(W)\*2136(D)\*750(H) 2800(W)\*2136(D)\*750(H)

1. Table top 50MM thickness, E1 environmental protection MFC board 60 ° bevel processing, PVC edge banding, bevel edge paint processing. 2. Cabinet 16MM thickness, E1 environmental protection MFC board, PVC banding.

3. Front plate 16MM thickness, E1 environmentally friendly MFC board, color matching treatment.

4. The stainless steel frame and the supporting legs of the cabinet are made of 1.2MM thick steel, and the surface is brushed.

5. The support legs of the main table are made of 1.2MM thick sheet metal bending technology, and the surface is electrostatically sprayed.

6. German finishing paper.

7. Smart fingerprint lock.

8. Multi-function cable box with power socket and USB interface.