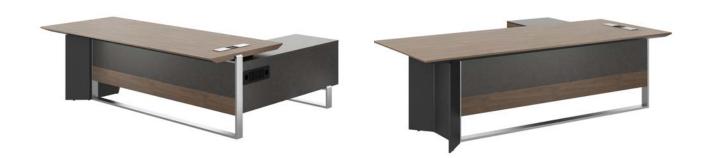

# **PRODUCT MANUAL**

Size

**Executive Table** Name JZ01B(L/R)/JZ01H(L/R) Model 2400(W)\*2136(D)\*750(H) 2800(W)\*2136(D)\*750(H)

1. Table top 50MM thickness, E1 environmental protection MFC board 60 ° bevel processing, PVC edge banding, bevel edge paint processing. 2. Cabinet 16MM thickness, E1 environmental protection MFC board, PVC banding.

3. Front plate 16MM thickness, E1 environmentally friendly MFC board, color matching treatment.

4. The stainless steel frame and the supporting legs of the cabinet are made of 1.2MM thick steel, and the surface is brushed.

5. The support legs of the main table are made of 1.2MM thick sheet metal bending technology, and the surface is electrostatically sprayed.

6. German finishing paper.

7. Smart fingerprint lock.

8. Multi-function cable box with power socket and USB interface.