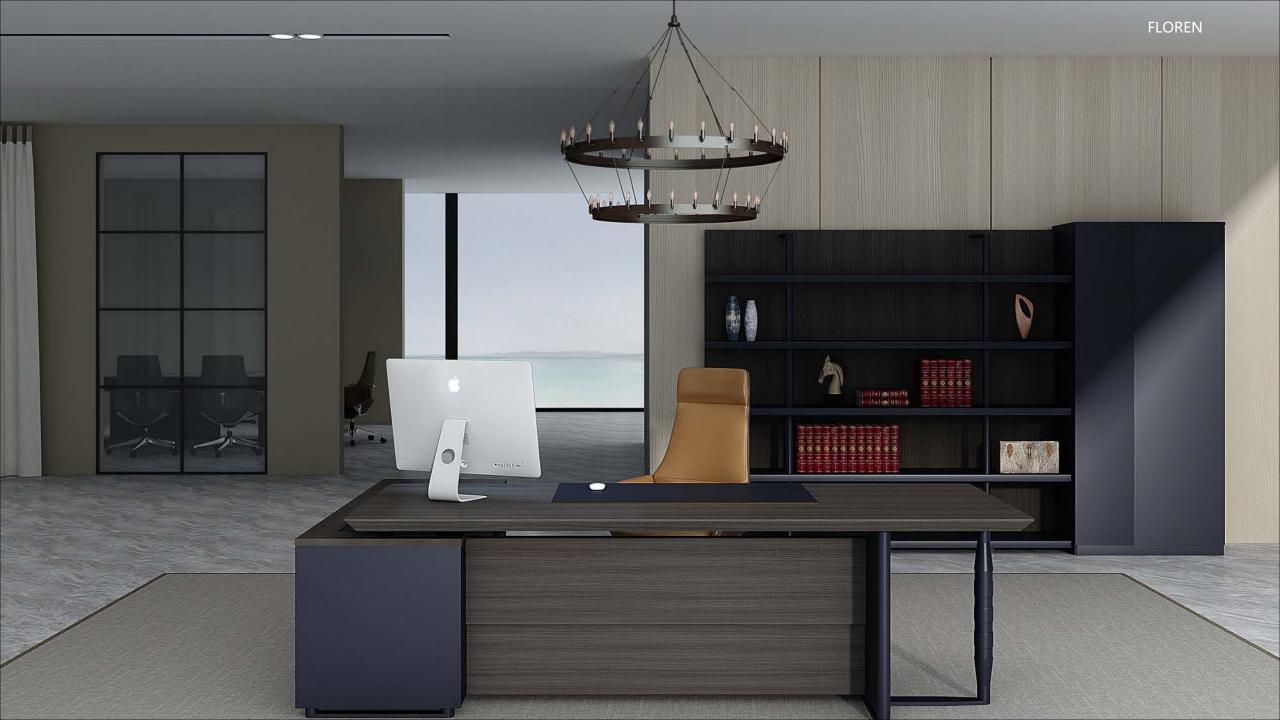

 Table top 50MM thickness, E1 environmental protection MFC board 60 ° bevel processing, PVC edge banding, bevel edge paint processing.
Removable cabinet 16MM thickness, E1 environmental protection MFC board, PVC banding.

3. Front plate 16MM thickness, E1 environmentally friendly MFC board, color matching treatment.

4. The aluminum alloy connector is integrally formed with electroplated surface.

5. The support legs are made of aluminum, the surface is brushed, and the bottom is made of transparent PC

6. German finishing paper.

7. Smart fingerprint lock.

#### 8. Cabinet flip cable box with brush.