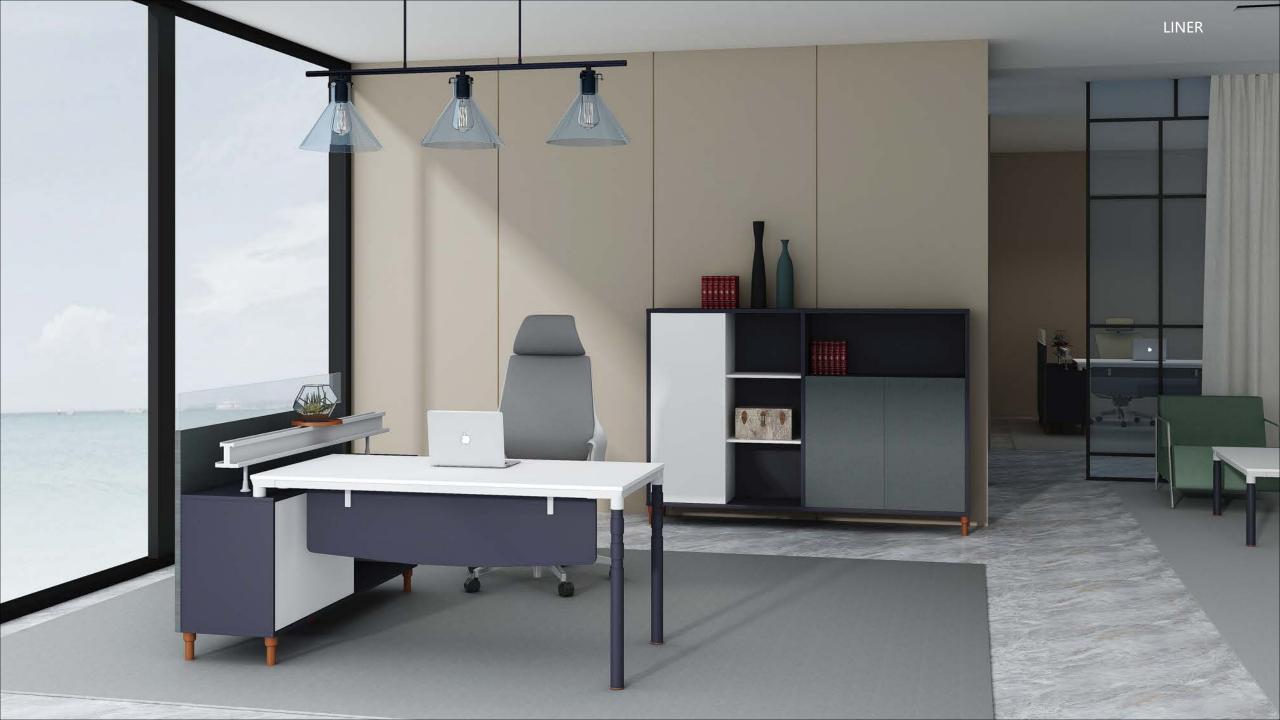

### **PRODUCT MANUAL**

Size

**Executive Table** Name Model QZ01 (L/R) 2000(W)\*1800(D)\*750(H) 2200(W)\*1800(D)\*750(H)

1. Table top 25MM thickness, E1 environmental protection MFC board with 45° beveled edge process, PVC edge banding, and beveled paint process.

2. Cabinet 16MM thickness, E1 environmental protection MFC board and PVC edge banding.

3. Front plate 16MM thickness, E1 environmental protection MFC board.

4. The support legs are made by die-casting aluminum, after painting, with oil sprayed surface.

5. The attached cabinet is equipped with self-developed ABS sliding line box.

6. German finishing paper for all boards.