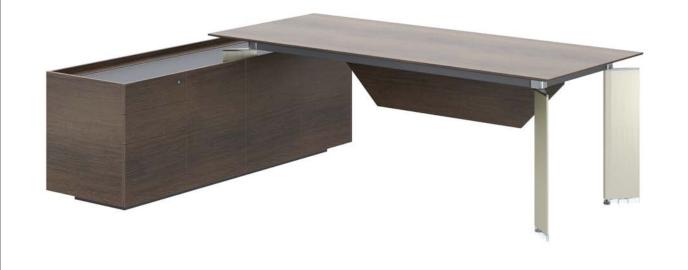

# **PRODUCT MANUAL**

Size

**Executive Table** Name JZ01B(L/R)/JZ01H(L/R) Model 2400(W)\*2136(D)\*750(H) 2800(W)\*2136(D)\*750(H)

1. Table top 50MM thickness, E1 environmental protection MFC board 60 ° bevel processing, PVC edge banding, bevel edge paint processing. 2. Cabinet 16MM thickness, E1 environmental protection MFC board, PVC banding.

3. Front plate 16MM thickness, E1 environmentally friendly MFC board, color matching treatment.

4. The stainless steel frame and the supporting legs of the cabinet are made of 1.2MM thick steel, and the surface is brushed.

5. The support legs of the main table are made of 1.2MM thick sheet metal bending technology, and the surface is electrostatically sprayed.

6. German finishing paper.

7. Smart fingerprint lock.

8. Multi-function cable box with power socket and USB interface.