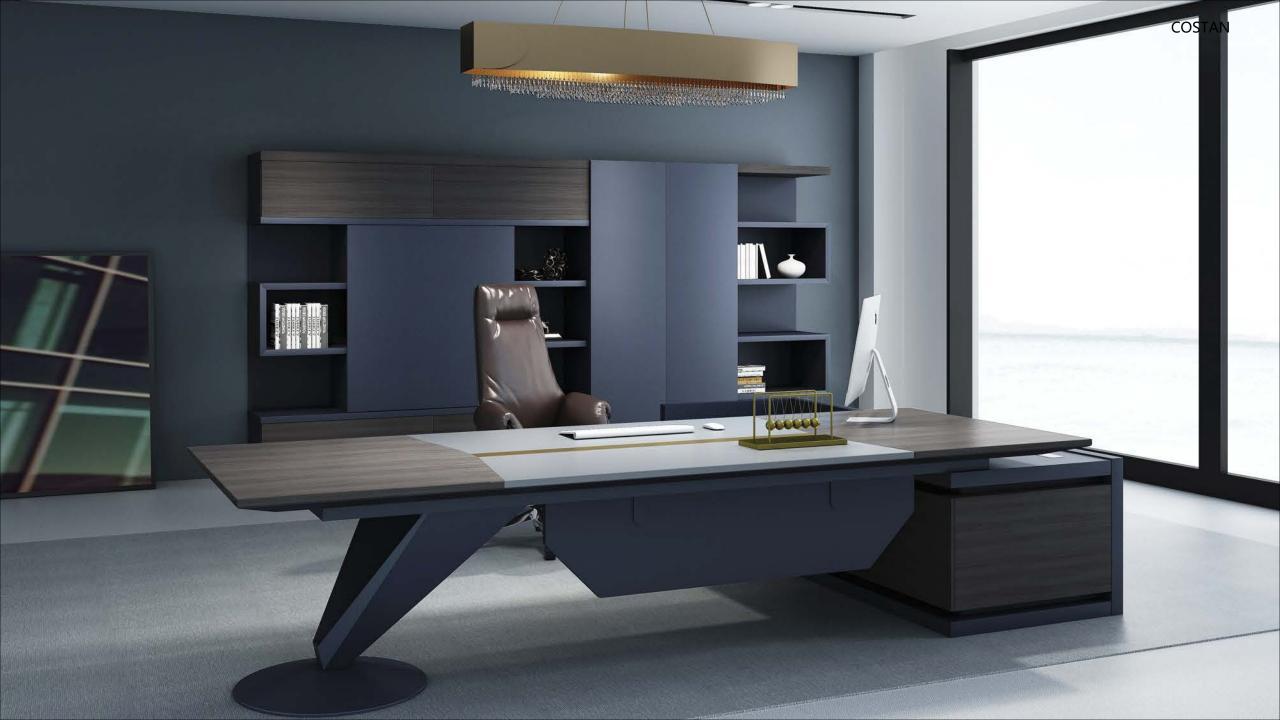

# **PRODUCT MANUAL**

Size

**Executive Table** Name JZ01B(L/R)/JZ01H(L/R) Model 2400(W)\*2136(D)\*750(H) 2800(W)\*2136(D)\*750(H)

1. Table top 50MM thickness, E1 environmental protection MFC board 60 ° bevel processing, PVC edge banding, bevel edge paint processing. 2. Cabinet 16MM thickness, E1 environmental protection MFC board, PVC banding.

3. Front plate 16MM thickness, E1 environmentally friendly MFC board, color matching treatment.

4. The stainless steel frame and the supporting legs of the cabinet are made of 1.2MM thick steel, and the surface is brushed.

5. The support legs of the main table are made of 1.2MM thick sheet metal bending technology, and the surface is electrostatically sprayed.

6. German finishing paper.

7. Smart fingerprint lock.

8. Multi-function cable box with power socket and USB interface.