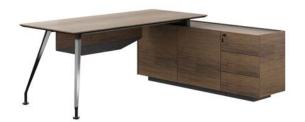

# **PRODUCT MANUAL**

Size

**Executive Table** Name JZ01B(L/R)/JZ01H(L/R) Model 2400(W)\*2136(D)\*750(H) 2800(W)\*2136(D)\*750(H)

1. Table top 50MM thickness, E1 environmental protection MFC board 60 ° bevel processing, PVC edge banding, bevel edge paint processing. 2. Cabinet 16MM thickness, E1 environmental protection MFC board, PVC banding.

3. Front plate 16MM thickness, E1 environmentally friendly MFC board, color matching treatment.

4. The stainless steel frame and the supporting legs of the cabinet are made of 1.2MM thick steel, and the surface is brushed.

5. The support legs of the main table are made of 1.2MM thick sheet metal bending technology, and the surface is electrostatically sprayed.

6. German finishing paper.

7. Smart fingerprint lock.

8. Multi-function cable box with power socket and USB interface.