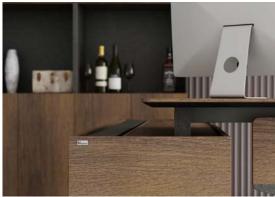

5. The support legs of the main table are made of 1.2MM thick sheet metal bending technology, and the surface is electrostatically sprayed.

6. German finishing paper.

7. Smart fingerprint lock.

8. Multi-function cable box with power socket and USB interface.

6. German finishing paper.

- 7. Smart fingerprint lock.
- 8. Cabinet flip cable box with brush.

**PRODUC TMANUAL** 

Executive Table DZ02B(L/R)/DZ02H(L/R) 2000(W)\*1800(D)\*750(H) 2400(W)\*1800(D)\*750(H)

#### 8. Cabinet flip cable box with brush.