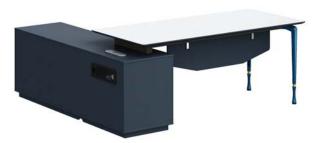

### **PRODUCT MANUAL**

Size

**Executive Table** Name Model QZ01 (L/R) 2000(W)\*1800(D)\*750(H) 2200(W)\*1800(D)\*750(H)

1. Table top 25MM thickness, E1 environmental protection MFC board with 45° beveled edge process, PVC edge banding, and beveled paint process.

2. Cabinet 16MM thickness, E1 environmental protection MFC board and PVC edge banding.

3. Front plate 16MM thickness, E1 environmental protection MFC board.

4. The support legs are made by die-casting aluminum, after painting, with oil sprayed surface.

5. The attached cabinet is equipped with self-developed ABS sliding line box.

6. German finishing paper for all boards.